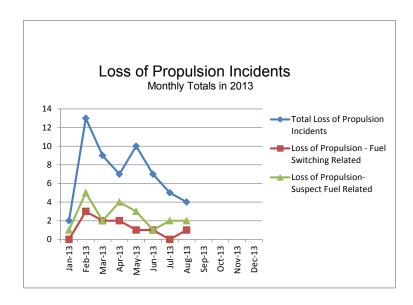

Mandated by the California Oil Spill Prevention and Response Act of 1990

- Advised of a recent USCG MSIB regarding high-speed ferry routes in San Francisco Bay (attached) that was prompted by a fatal incident involving a recreational vessel colliding with a ferry and another near miss.
- Advised of a July 12, 2013 hazmat incident involving 19 abandoned lash barges at the Port of West Sacramento. This incident appears on the July Prevention/Response Report.
- Advised of an August 9, 2013 incident involving an adrift barge in the Stockton Channel.
   Tug Arthur Brusco assisted. This incident appears on the August Prevention/Response Report.
- Advised of an August 23, 2013 incident in which a decommissioned Navy vessel on a
  dead ship tow from Vallejo was found to have 2000 pound mines on board among other
  ordnance. An EOD unit from Travis Air Force Base determined that everything was
  inert. This incident appears on the August Prevention/Response Report.
- Advised that the America's Cup US Oracle team is down 4 to -1 to the New Zealand team. Races are on Tuesdays, Thursdays, Saturdays and Sundays.
- Lcdr. Wirts read from the July-13 Prevention/Response Report (attached) and the August-13 Prevention/Response Report (attached).
- Lcdr. Wirts advised of a September 6, 2013 USCG MSIB titled Maritime Security Awareness Reminder (attached).
- John Berge asked why the July 12 loss of propulsion case was not attributed to fuel switching given the fuel pump leak and low viscosity fuel used. Lcdr. Wirts responded that the vessels fuel pump was malfunctioning and that the leakage was not the sole cause of propulsion loss. Borderline case.
- Jeff Cowan asked why there seems to be so many incidents involving towing vessels recently. Cmdr. Tama advised that increased scrutiny and inspections by the USCG may be a factor.
- Cmdr. Tama advised that USCG district data for loss of propulsion incidents has been compiled and is available (attached).
- Cmdr. Tama advised of a recent incident at the LA/LGB port in which an OSB t-boned an oil tanker resulting in injuries. We will share relevant information about the incident when it becomes available.