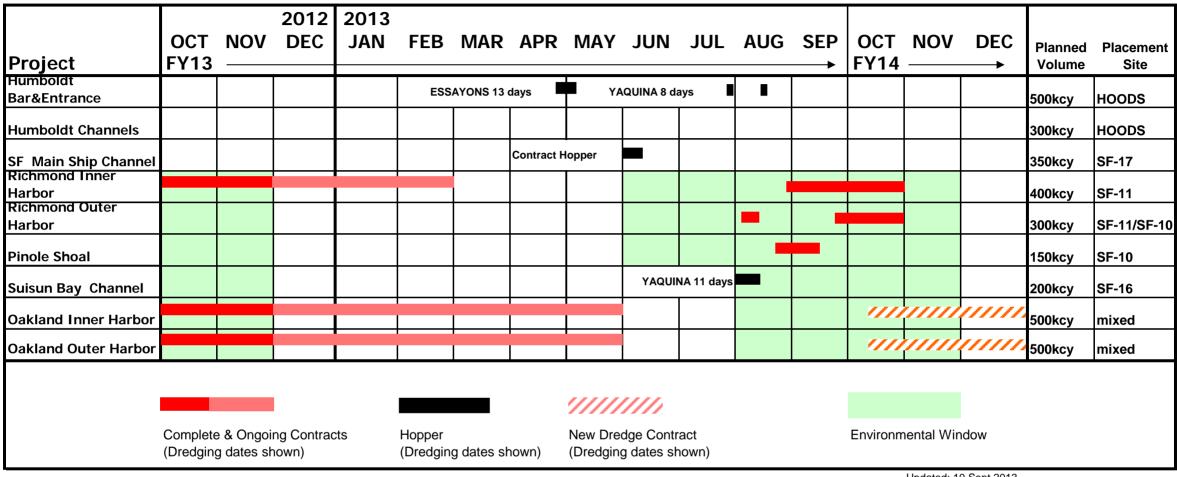

#### **US Army Corps of Engineers Report- Lt. Colonel John Baker**

- Advised that the Army Corps is continuing to support navigation and debris removal and that dredging is funded and on schedule for 2013. Funding for 2014 is unknown. The Army Corps is working on its 2015 budget.
- Advised of an emergency management training exercise that the Corps will be participating in with the city of San Francisco on October 8, 2013.
- Rob Lawrence read from the US Army Corps of Engineers, San Francisco District Report (attached). Debris removal down due to the Dillard's involvement with America's Cup support in July and August.
- Jim McGrath asked if both the Montezuma reuse site and the Alcatraz disposal site will be used for Oakland dredging. Jessica Burton Evans responded that they will.
- A question was asked regarding the depth of the Richmond Inner Harbor. Jessica Burton Evans answered that it will be 37 feet deep after dredging.