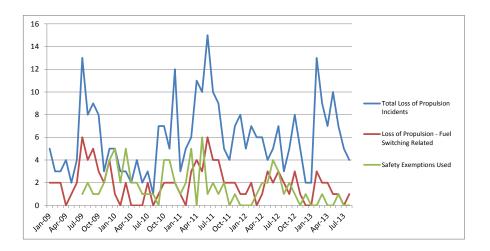

Mandated by the California Oil Spill Prevention and Response Act of 1990

- Advised of a recent USCG MSIB regarding high-speed ferry routes in San Francisco Bay (attached) that was prompted by a fatal incident involving a recreational vessel colliding with a ferry and another near miss.
- Advised of a July 12, 2013 hazmat incident involving 19 abandoned lash barges at the Port of West Sacramento. This incident appears on the July Prevention/Response Report.
- Advised of an August 9, 2013 incident involving an adrift barge in the Stockton Channel.
   Tug Arthur Brusco assisted. This incident appears on the August Prevention/Response Report.
- Advised of an August 23, 2013 incident in which a decommissioned Navy vessel on a
  dead ship tow from Vallejo was found to have 2000 pound mines on board among other
  ordnance. An EOD unit from Travis Air Force Base determined that everything was
  inert. This incident appears on the August Prevention/Response Report.
- Advised that the America's Cup US Oracle team is down 4 to -1 to the New Zealand team. Races are on Tuesdays, Thursdays, Saturdays and Sundays.
- Lcdr. Wirts read from the July-13 Prevention/Response Report (attached) and the August-13 Prevention/Response Report (attached).
- Lcdr. Wirts advised of a September 6, 2013 USCG MSIB titled Maritime Security Awareness Reminder (attached).
- John Berge asked why the July 12 loss of propulsion case was not attributed to fuel switching given the fuel pump leak and low viscosity fuel used. Lcdr. Wirts responded that the vessels fuel pump was malfunctioning and that the leakage was not the sole cause of propulsion loss. Borderline case.
- Jeff Cowan asked why there seems to be so many incidents involving towing vessels recently. Cmdr. Tama advised that increased scrutiny and inspections by the USCG may be a factor.
- Cmdr. Tama advised that USCG district data for loss of propulsion incidents has been compiled and is available (attached).
- Cmdr. Tama advised of a recent incident at the LA/LGB port in which an OSB t-boned an oil tanker resulting in injuries. We will share relevant information about the incident when it becomes available.